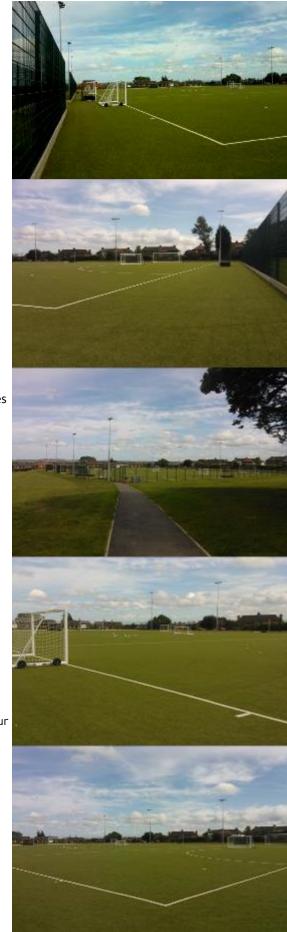

## **Project Information**

| Address:                                                        | Waldridge Lane, Chester-le-Street, Co Durham. DH2 3AD                                                                                                                                                                                                                     |                    |
|-----------------------------------------------------------------|---------------------------------------------------------------------------------------------------------------------------------------------------------------------------------------------------------------------------------------------------------------------------|--------------------|
| Facility:                                                       | 101.4m x 63.0m synthetic turf pitch + recesses                                                                                                                                                                                                                            |                    |
| Pitch System:                                                   | NottsGrass 18 sand dressed (KDK) synthetic grass                                                                                                                                                                                                                          |                    |
|                                                                 | NottsPad <sup>®</sup> XC Shockpad                                                                                                                                                                                                                                         |                    |
|                                                                 | Specialist Unbound (Dynamic) stone base                                                                                                                                                                                                                                   |                    |
|                                                                 | Underlying piped drainage                                                                                                                                                                                                                                                 |                    |
| Other Features:                                                 | Permanent & semi-permanent pitch markings and playing lines                                                                                                                                                                                                               |                    |
|                                                                 | 3m high ridged panel fencing system                                                                                                                                                                                                                                       |                    |
|                                                                 | Free-standing sports equipment + 8no. storage recesses                                                                                                                                                                                                                    |                    |
|                                                                 | Access paths                                                                                                                                                                                                                                                              |                    |
| Point of Interest:                                              | The pitch replaced an existing redgra/shale pith which was<br>unused due to its age and performance in inclement weather.<br>The redgra conversion to a fully compliant FIH hockey pitch<br>was designed to cater for both School curriculum sports and<br>the community. |                    |
| Built:                                                          | Winter 2013                                                                                                                                                                                                                                                               |                    |
| Specialist Contractor: Cleveland Land Services Ltd (CLS Sports) |                                                                                                                                                                                                                                                                           |                    |
| Sports:                                                         | Hockey                                                                                                                                                                                                                                                                    | Football           |
|                                                                 | Rugby training                                                                                                                                                                                                                                                            | Aerobic activities |
|                                                                 | Athletics and training                                                                                                                                                                                                                                                    |                    |
| Testimonial:                                                    | During 2012 we began discussions with Notts Sport about the possibility of installing a synthetic pitch on a derelict part of our site.                                                                                                                                   |                    |
|                                                                 | They assisted us in its design, the tender process, and the project management resulting in the facility being available to us toward the end of 2013.                                                                                                                    |                    |
|                                                                 | The process was greatly enhanced by the knowledge and professionalism of the Notts Sport staff. I would therefore have no hesitation in recommending them to others considering a similar project.                                                                        |                    |
|                                                                 |                                                                                                                                                                                                                                                                           |                    |
|                                                                 | Steve Barnes                                                                                                                                                                                                                                                              |                    |