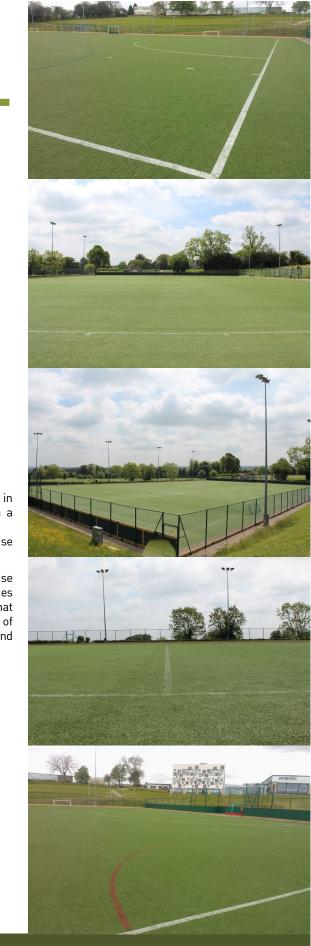

#### **Refurbishment Project**

| Address:            | Darlington Rd Richmond, North Yorkshire DL10 7BQ                                                                                                                                                                                                                                                                             |
|---------------------|------------------------------------------------------------------------------------------------------------------------------------------------------------------------------------------------------------------------------------------------------------------------------------------------------------------------------|
| Facility:           | 101.4m x 63.0m                                                                                                                                                                                                                                                                                                               |
| Pitch System:       | New NottsGrass SD sand dressed synthetic grass (FIH<br>Compliant)                                                                                                                                                                                                                                                            |
|                     | LAID ONTO EXISTING -                                                                                                                                                                                                                                                                                                         |
|                     | VHAF Rubber Crumb Shockpad                                                                                                                                                                                                                                                                                                   |
|                     | Dynamic granular stone base                                                                                                                                                                                                                                                                                                  |
| Other Features:     | Permanent and Semi -Permanent painted lines for football,<br>hockey & 5-a-side Football pitch                                                                                                                                                                                                                                |
|                     | New self-weighted, free standing football and hockey goals                                                                                                                                                                                                                                                                   |
| Built:              | Resurfaced - May 2013 (Originally Built—1996)                                                                                                                                                                                                                                                                                |
| Points of Interest: | The original construction was installed in 1996. The project in<br>2013 was to replace the existing sand filled surface with<br>replacement high quality FIH National compliant sand<br>dressed synthetic grass also capable of supporting multi us<br>facilities.                                                           |
|                     | The existing VHAF Rubber Crumb Shockpad & dynamic bas<br>construction has proven to last the life of 2 carpets at site<br>throughout the UK providing customers with a system tha<br>can be reused rather than replaced and reduce the costs of<br>refurbishment in comparison to other performance layers an<br>shock-pads. |